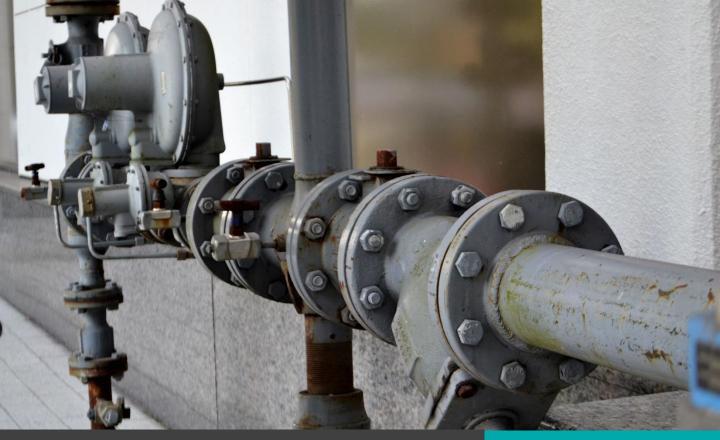

## Industrial Pressure Monitoring

Ensure safety of pressure vessels in processing plants.

Monitor gas raw materials in industrial manufacturing.

Know that fire extinguishing cylinders are charged and ready in the event of a fire.

Monitor the temperature of pressure vessels, ensuring they are within limits.

Use the ORB-X1 current source or voltage input to measure pressure from a 4-20mA or voltage output pressure sensor.

Connect a pressure switch directly to an ORB-X1 input.